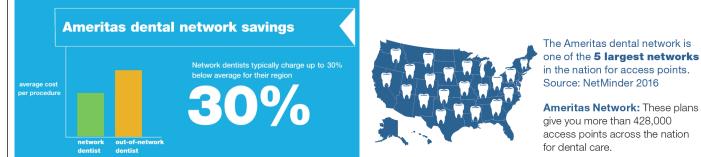

### Provider Flexibility and Network Savings

Members aren't limited to one particular dentist, or a small group of providers, who may or may not be taking new patients. Each plan member is free to visit any provider they choose, including your current dentist, regardless if they are in- or out-of-network. And family members do not have to see the same dentist. When you visit an in-network dentist there are no claim forms to complete. For a list of network dentists in your area, go to Find A Provider at ameritas.com.